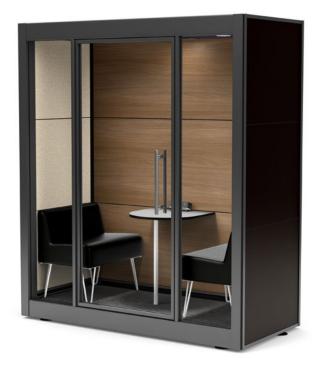

## Meet 2

TECHNICAL SPECIFICATIONS

An ideal space for two individuals to meet confidentially, offering maximum privacy without occupying a significant portion of a floor plan.

## Dimensions

| Exterior | 77" w. x 35.5" d. x 90" h. | Desk    | 21" w. x 20" d. x 28.5" h. |
|----------|----------------------------|---------|----------------------------|
| Interior | 70.5" w. x 30" d. x 78" h. | Seating | 27.5" w. x 20" d. x 28" h. |

## Specifications

| Weight   | 1,375 lbs. with furniture                                     | Space       | 19 ft <sup>2</sup>       |
|----------|---------------------------------------------------------------|-------------|--------------------------|
| Mobility | 4 high-load phenolic casters                                  | Lighting    | LED perimeter lighting   |
| Power    | 15 amp rating, 2 110VAC outlets,<br>4 fast charge USB outlets | Ventilation | 312 CFM motion activated |