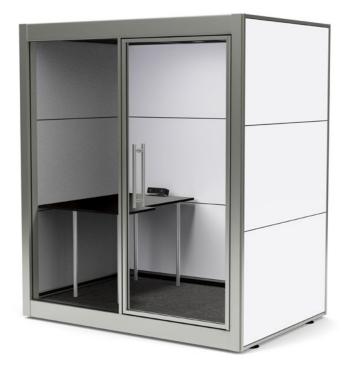

## Work

TECHNICAL SPECIFICATIONS

Designed to provide individuals with a private and productive office environment within a larger office setting. It offers individuals the flexibility to work independently, engage in confidential conversations, or conduct meetings without the need for a traditional office setup.

## Dimensions

Interior 71" w. x 47" d. x 78" h.