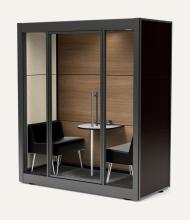

# Custom Pod Sizes for Your Unique Office

Our flexible construction allows for custom pod sizes in width, depth, and height to perfectly accommodate the unique specifications of your space. With this flexibility, you can create an environment that seamlessly integrates with your surroundings and optimizes functionality.

## Popular Pod Configurations

Design your office space with expertly crafted phone booths, meeting rooms, and office pods designed to last. Experience exceptional sound privacy while tailoring your pod's design for seamless integration into your space.