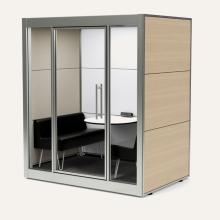

# Custom Pod Sizes for Your Unique Office

Our flexible construction allows for custom pod sizes in width, depth, and height to perfectly accommodate the unique specifications of your space. With this flexibility, you can create an environment that seamlessly integrates with your surroundings and optimizes functionality.

## Popular Pod Configurations

Design your office space with expertly crafted phone booths, meeting rooms, and office pods designed to last. Experience exceptional sound privacy while tailoring your pod's design for seamless integration into your space.