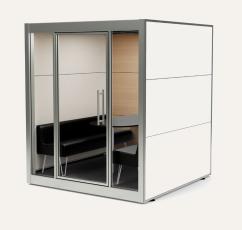

# Custom Pod Sizes for Your Unique Office

Our flexible construction allows for custom pod sizes in width, depth, and height to perfectly accommodate the unique specifications of your space. With this flexibility, you can create an environment that seamlessly integrates with your surroundings and optimizes functionality.

## Popular Pod Configurations

Design your office space with expertly crafted phone booths, meeting rooms, and office pods designed to last. Experience exceptional sound privacy while tailoring your pod's design for seamless integration into your space.