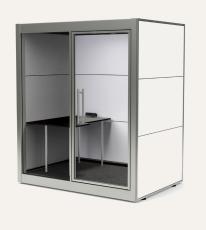

# Custom Pod Sizes for Your Unique Office

Our flexible construction allows for custom pod sizes in width, depth, and height to perfectly accommodate the unique specifications of your space. With this flexibility, you can create an environment that seamlessly integrates with your surroundings and optimizes functionality.

## Popular Pod Configurations

Design your office space with expertly crafted phone booths, meeting rooms, and office pods designed to last. Experience exceptional sound privacy while tailoring your pod's design for seamless integration into your space.