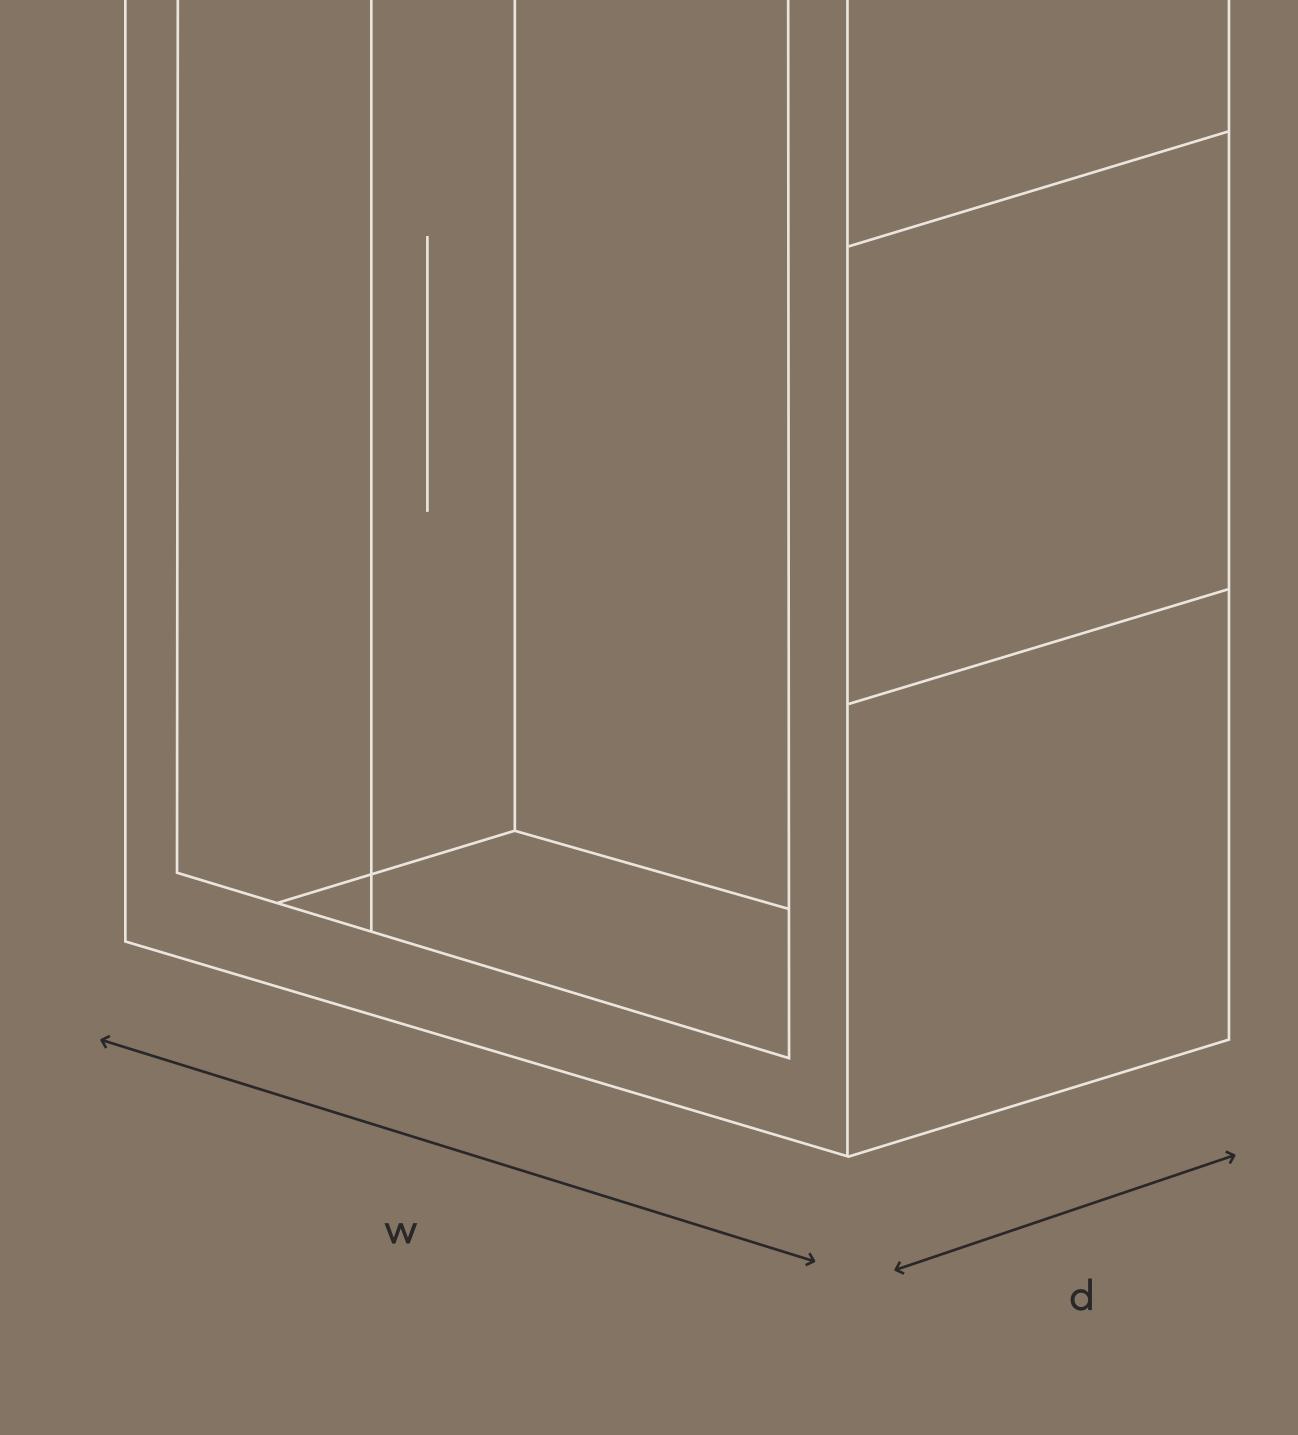

# Custom Pod Sizes for Your Unique Office

Our flexible construction allows for custom pod sizes in width, depth, and height to perfectly accommodate the unique specifications of your space. With this flexibility, you can create an environment that seamlessly integrates with your surroundings and optimizes functionality.

## Unlimited Materials, Finishes & Furnishings

Our patented system empowers you to get exactly what you need. Any size, any finishes, any furnishings. Specify your exact pod size to fit perfectly into your floor plan. Pick from endless finish options to integrate your pod seamlessly with the aesthetic of your space, and chose the most appropriate sound privacy package for your noise environment.