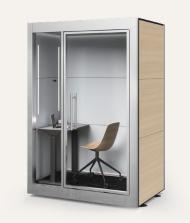

## Popular Pod Configurations

Design your office space with expertly crafted phone booths, meeting rooms, and office pods designed to last. Experience exceptional sound privacy while tailoring your pod's design for seamless integration into your space.

| Single                                     | Focus                                      | Meet 2                                        | Meet 4                                      | Meet 6                                      | Work                                        | Work+                                       | Access                                         | LinkPro                                                 |
|--------------------------------------------|--------------------------------------------|-----------------------------------------------|---------------------------------------------|---------------------------------------------|---------------------------------------------|---------------------------------------------|------------------------------------------------|---------------------------------------------------------|
| <b>Exterior</b> 43.5" w. x 34" d. x 90" h. | <b>Exterior</b> 43.5" w. x 46" d. x 90" h. | <b>Exterior</b><br>77" w. x 35.5" d. x 90" h. | <b>Exterior</b><br>77" w. x 53" d. x 90" h. | <b>Exterior</b><br>77" w. x 77" d. x 90" h. | <b>Exterior</b><br>77" w. x 53" d. x 90" h. | <b>Exterior</b><br>77" w. x 77" d. x 90" h. | <b>Exterior</b><br>77" w. x 77" d. x 90" h.    | <b>Exterior</b><br>60" w. x 35.5" d. x 90" h.           |
| Interior<br>37.5" w. x 31" d. x 78" h.     | Interior<br>37.5" w. x 40" d. x 78" h.     | Interior<br>70.5" w. x 30" d. x 78" h.        | <b>Interior</b><br>71" w. x 47" d. x 78" h. | Interior<br>71" w. x 71" d. x 78" h.        | <b>Interior</b><br>71" w. x 47" d. x 78" h. | Interior<br>71" w. x 71" d. x 78" h.        | Interior<br>71" w. x 71" d. x 85" h.           | <b>Interior</b><br>54" w. x 29.5" d. x 78" h.           |
| <b>Desk</b><br>29" w. x 11" d.             | <b>Desk</b><br>33" w. x 14" d. x 28.5" h.  | <b>Desk</b><br>21" w. x 20" d. x 28.5" h.     | <b>Desk</b><br>34" w. x 30" d. x 28.5" h.   | <b>Desk</b><br>57" w. x 30" d. x 28.5" h.   |                                             |                                             | Desk<br>43" w. x 30" d.<br>x triangular corner | <b>Desk</b><br>27.5" w. x 18" d.<br>x height adjustable |
|                                            | Seating<br>37" w. x 20" d. x 28" h.        | <b>Seating</b> 27.5" w. x 20" d. x 28" h.     | <b>Seating</b><br>44" w. x 20" d. x 28" h.  | <b>Seating</b> 68" w. x 20" d. x 28" h.     |                                             |                                             |                                                |                                                         |