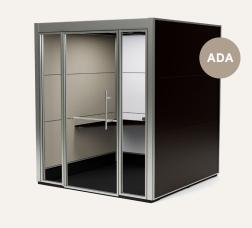

## Popular Pod Configurations

Design your office space with expertly crafted phone booths, meeting rooms, and office pods designed to last. Experience exceptional sound privacy while tailoring your pod's design for seamless integration into your space.

| Single                                     | Focus                                      | Meet 2                                        | Meet 4                                      | Meet 6                                      | Work                                        | Work+                                       | Access                                         | LinkPro                                                 |
|--------------------------------------------|--------------------------------------------|-----------------------------------------------|---------------------------------------------|---------------------------------------------|---------------------------------------------|---------------------------------------------|------------------------------------------------|---------------------------------------------------------|
| <b>Exterior</b> 43.5" w. x 34" d. x 90" h. | <b>Exterior</b> 43.5" w. x 46" d. x 90" h. | <b>Exterior</b><br>77" w. x 35.5" d. x 90" h. | <b>Exterior</b><br>77" w. x 53" d. x 90" h. | <b>Exterior</b><br>77" w. x 77" d. x 90" h. | <b>Exterior</b><br>77" w. x 53" d. x 90" h. | <b>Exterior</b><br>77" w. x 77" d. x 90" h. | <b>Exterior</b><br>77" w. x 77" d. x 90" h.    | <b>Exterior</b><br>60" w. x 35.5" d. x 90" h.           |
| Interior<br>37.5" w. x 31" d. x 78" h.     | Interior<br>37.5" w. x 40" d. x 78" h.     | Interior<br>70.5" w. x 30" d. x 78" h.        | <b>Interior</b><br>71" w. x 47" d. x 78" h. | Interior<br>71" w. x 71" d. x 78" h.        | <b>Interior</b><br>71" w. x 47" d. x 78" h. | Interior<br>71" w. x 71" d. x 78" h.        | Interior<br>71" w. x 71" d. x 85" h.           | <b>Interior</b><br>54" w. x 29.5" d. x 78" h.           |
| <b>Desk</b><br>29" w. x 11" d.             | <b>Desk</b><br>33" w. x 14" d. x 28.5" h.  | <b>Desk</b><br>21" w. x 20" d. x 28.5" h.     | <b>Desk</b><br>34" w. x 30" d. x 28.5" h.   | <b>Desk</b><br>57" w. x 30" d. x 28.5" h.   |                                             |                                             | Desk<br>43" w. x 30" d.<br>x triangular corner | <b>Desk</b><br>27.5" w. x 18" d.<br>x height adjustable |
|                                            | Seating<br>37" w. x 20" d. x 28" h.        | <b>Seating</b> 27.5" w. x 20" d. x 28" h.     | <b>Seating</b><br>44" w. x 20" d. x 28" h.  | <b>Seating</b> 68" w. x 20" d. x 28" h.     |                                             |                                             |                                                |                                                         |