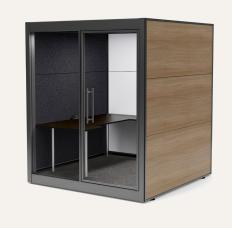

## Popular Pod Configurations

Design your office space with expertly crafted phone booths, meeting rooms, and office pods designed to last. Experience exceptional sound privacy while tailoring your pod's design for seamless integration into your space.

| Single                                     | Focus                                      | Meet 2                                        | Meet 4                                      | Meet 6                                      | Work                                        | Work+                                       | Access                                         | LinkPro                                                 |
|--------------------------------------------|--------------------------------------------|-----------------------------------------------|---------------------------------------------|---------------------------------------------|---------------------------------------------|---------------------------------------------|------------------------------------------------|---------------------------------------------------------|
| <b>Exterior</b> 43.5" w. x 34" d. x 90" h. | <b>Exterior</b> 43.5" w. x 46" d. x 90" h. | <b>Exterior</b><br>77" w. x 35.5" d. x 90" h. | <b>Exterior</b><br>77" w. x 53" d. x 90" h. | <b>Exterior</b><br>77" w. x 77" d. x 90" h. | <b>Exterior</b><br>77" w. x 53" d. x 90" h. | <b>Exterior</b><br>77" w. x 77" d. x 90" h. | <b>Exterior</b><br>77" w. x 77" d. x 90" h.    | <b>Exterior</b><br>60" w. x 35.5" d. x 90" h.           |
| Interior<br>37.5" w. x 31" d. x 78" h.     | Interior<br>37.5" w. x 40" d. x 78" h.     | Interior<br>70.5" w. x 30" d. x 78" h.        | <b>Interior</b><br>71" w. x 47" d. x 78" h. | Interior<br>71" w. x 71" d. x 78" h.        | <b>Interior</b><br>71" w. x 47" d. x 78" h. | Interior<br>71" w. x 71" d. x 78" h.        | Interior<br>71" w. x 71" d. x 85" h.           | <b>Interior</b><br>54" w. x 29.5" d. x 78" h.           |
| <b>Desk</b><br>29" w. x 11" d.             | <b>Desk</b><br>33" w. x 14" d. x 28.5" h.  | <b>Desk</b><br>21" w. x 20" d. x 28.5" h.     | <b>Desk</b><br>34" w. x 30" d. x 28.5" h.   | <b>Desk</b><br>57" w. x 30" d. x 28.5" h.   |                                             |                                             | Desk<br>43" w. x 30" d.<br>x triangular corner | <b>Desk</b><br>27.5" w. x 18" d.<br>x height adjustable |
|                                            | Seating<br>37" w. x 20" d. x 28" h.        | <b>Seating</b> 27.5" w. x 20" d. x 28" h.     | <b>Seating</b><br>44" w. x 20" d. x 28" h.  | <b>Seating</b> 68" w. x 20" d. x 28" h.     |                                             |                                             |                                                |                                                         |