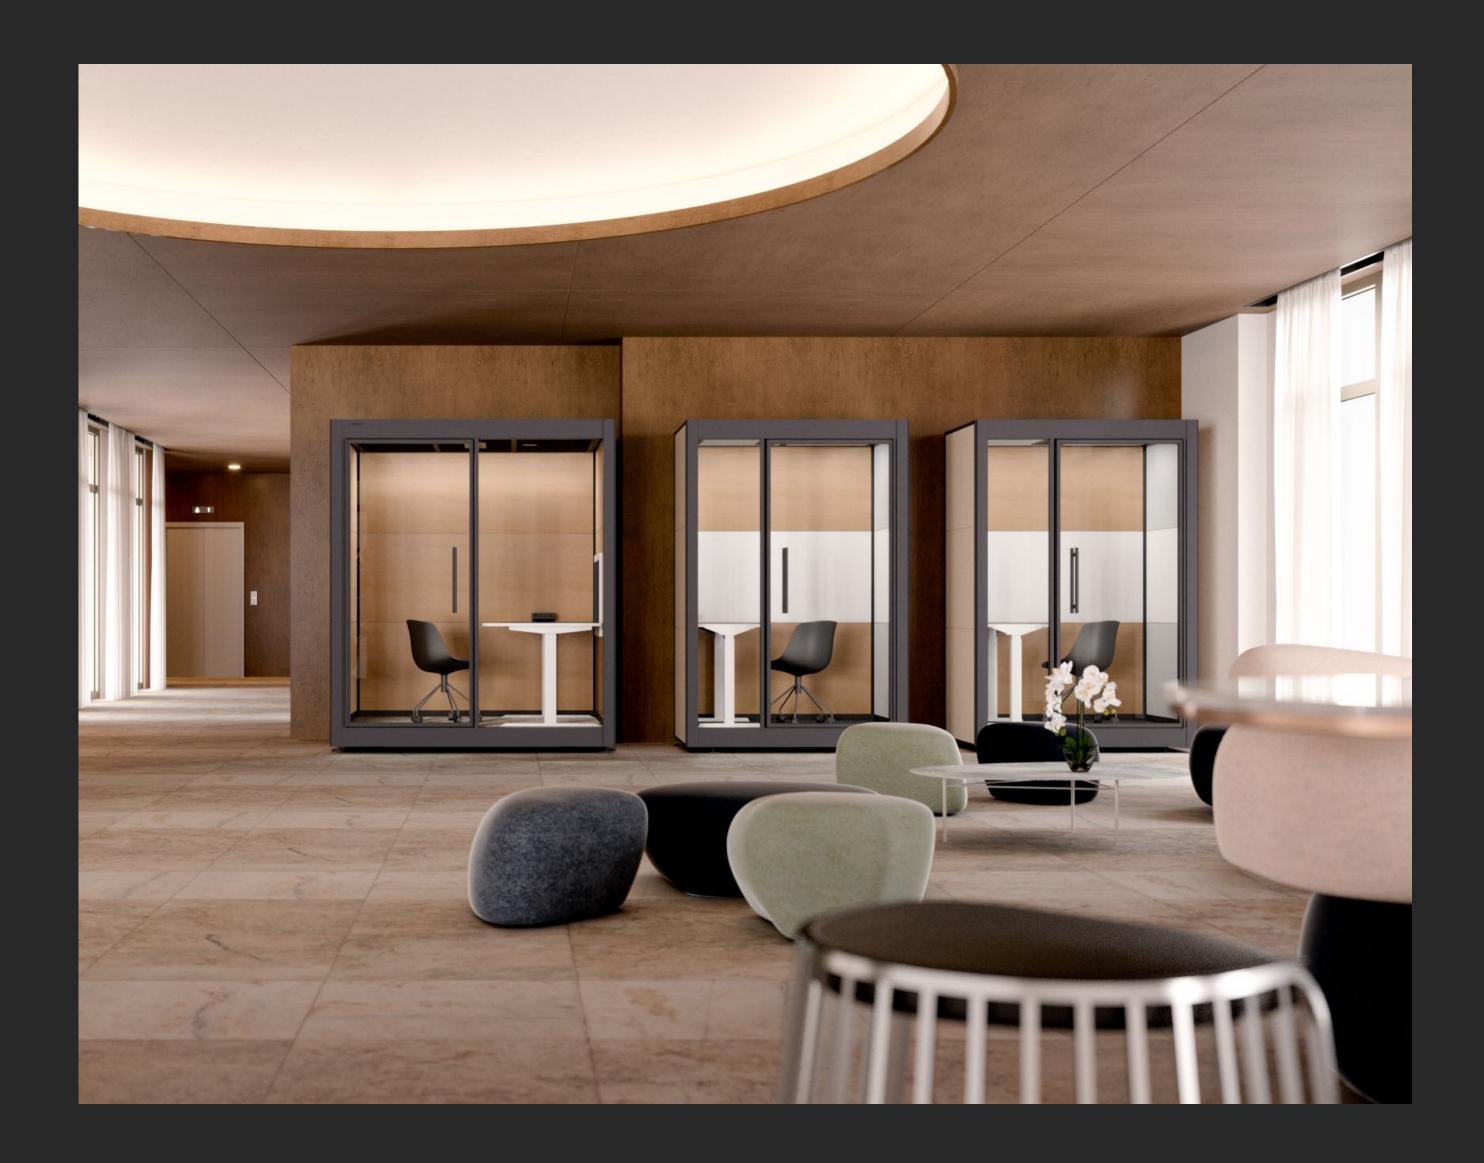

## Popular Pod Configurations

Design your office space with expertly crafted phone booths, meeting rooms, and office pods designed to last. Experience exceptional sound privacy while tailoring your pod's design for seamless integration into your space.

| Single                                     | Focus                                      | Meet 2                                        | Meet 4                                      | Meet 6                                      | Work                                        | Work+                                       | Access                                         | LinkPro                                                 |
|--------------------------------------------|--------------------------------------------|-----------------------------------------------|---------------------------------------------|---------------------------------------------|---------------------------------------------|---------------------------------------------|------------------------------------------------|---------------------------------------------------------|
| <b>Exterior</b> 43.5" w. x 34" d. x 90" h. | <b>Exterior</b> 43.5" w. x 46" d. x 90" h. | <b>Exterior</b><br>77" w. x 35.5" d. x 90" h. | <b>Exterior</b><br>77" w. x 53" d. x 90" h. | <b>Exterior</b><br>77" w. x 77" d. x 90" h. | <b>Exterior</b><br>77" w. x 53" d. x 90" h. | <b>Exterior</b><br>77" w. x 77" d. x 90" h. | <b>Exterior</b><br>77" w. x 77" d. x 90" h.    | <b>Exterior</b><br>60" w. x 35.5" d. x 90" h.           |
| Interior<br>37.5" w. x 31" d. x 78" h.     | Interior<br>37.5" w. x 40" d. x 78" h.     | Interior<br>70.5" w. x 30" d. x 78" h.        | <b>Interior</b><br>71" w. x 47" d. x 78" h. | Interior<br>71" w. x 71" d. x 78" h.        | <b>Interior</b><br>71" w. x 47" d. x 78" h. | Interior<br>71" w. x 71" d. x 78" h.        | Interior<br>71" w. x 71" d. x 85" h.           | <b>Interior</b><br>54" w. x 29.5" d. x 78" h.           |
| <b>Desk</b><br>29" w. x 11" d.             | <b>Desk</b><br>33" w. x 14" d. x 28.5" h.  | <b>Desk</b><br>21" w. x 20" d. x 28.5" h.     | <b>Desk</b><br>34" w. x 30" d. x 28.5" h.   | <b>Desk</b><br>57" w. x 30" d. x 28.5" h.   |                                             |                                             | Desk<br>43" w. x 30" d.<br>x triangular corner | <b>Desk</b><br>27.5" w. x 18" d.<br>x height adjustable |
|                                            | Seating<br>37" w. x 20" d. x 28" h.        | <b>Seating</b> 27.5" w. x 20" d. x 28" h.     | <b>Seating</b><br>44" w. x 20" d. x 28" h.  | <b>Seating</b> 68" w. x 20" d. x 28" h.     |                                             |                                             |                                                |                                                         |